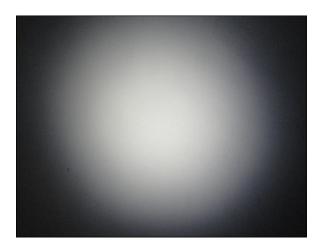

#### TECHNICAL DATA

Ø17,5 Ø16,5

Light Dimansion Parameters  $1\,m\,/\,\text{Ø}$  : 0,80 m $2m / \emptyset$  : 1,60 m

 $3m / \emptyset$ : 2,40 m

\*TURLENS Custom Optical Design & Manufacture (Lens for LED's )All technical data contained in this document are properties of "TURLENS". Turlens may to change the content without prior notice. \*\*\*\*