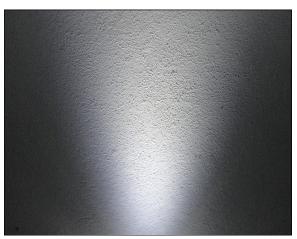

#### TECHNICAL DATA

Ø17,5 Ø16,5

Light Dimansion Parameters  $1\,m\,/\,\text{Ø}$  : 0,80 m $2m / \emptyset$  : 1,60 m

 $3m / \emptyset$ : 2,40 m

\*TURLENS Custom Optical Design & Manufacture (Lens for LED's )All technical data contained in this document are properties of "TURLENS". Turlens may to change the content without prior notice. \*\*\*\*