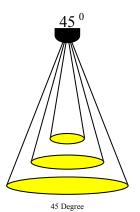

# **Datasheet**

Code: 45 D N4 45 <sup>0</sup> Degree

LIGHTING PARAMETERS

Box Quantity : 180X8=1440PCS
Box Size : 24\*24\*15 cm
Box Total Kg -/+%3: 3,4 Kg PACKAGING

Datasheet

#### TECHNICAL DATA

Ø17,5 Ø16,5

Light Dimansion Parameters  $1\,m\,/\,\text{Ø}$  : 0,80 m $2m / \emptyset$  : 1,60 m

 $3m / \emptyset$ : 2,40 m

\*TURLENS Custom Optical Design & Manufacture (Lens for LED's )All technical data contained in this document are properties of "TURLENS". Turlens may to change the content without prior notice. \*\*\*\*