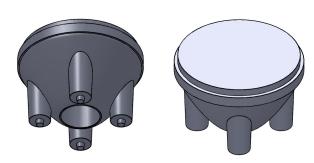

## \* Holder information

\* Operating Temperature: -40°C ~ + 110°C PC V2 & ROHS UV Resistant Flammability Standard: V2 (burning stops within 30 seconds on a vertical specimen; drips of flaming particles are allowed). High heat resistance