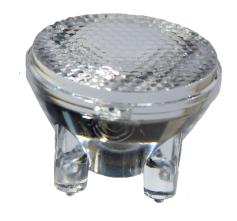

#### TECHNICAL DATA

Ø17,5 Ø16,5

Light Dimansion Parameters  $1\,m\,/\,\text{Ø}$  : 0,80 m $2m / \emptyset$  : 1,60 m

 $3m / \emptyset$ : 2,40 m

\*TURLENS Custom Optical Design & Manufacture (Lens for LED's )All technical data contained in this document are properties of "TURLENS". Turlens may to change the content without prior notice. \*\*\*\*

#### \* Lens Material

- \* Optical Grade PMMA / PC Best Available Optical Efficiency: > 90 %, PMMA with UV Light Transmittance High Productivity with 2mm Thickness
- \* Operating Temperature: -40°C ~ + 80°C (upper limit +90°C) PMMA
- \* Operating Temperature:  $-40^{\circ}\text{C} \sim +90^{\circ}\text{C}$  (upper limit  $+100^{\circ}\text{C}$ ) PC
- \* Average transmittance in visible spectrum: 400nm~700nm> 90% (3mm thick PMMA)