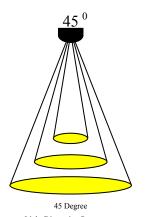

# **Datasheet**

Code: 45 D H 2 B 45 <sup>0</sup> Degree

LIGHTING PARAMETERS

Box Quantity : 100X8=800 PCS Box Size : 25\*25\*16 cm Box Total Kg -/+%3: 3,38 Kg PACKAGING

Datasheet

#### TECHNICAL DATA

Light Dimansion Parameters  $1m / \emptyset$ : 0,80 m

 $2m / \emptyset$ : 1,60 m  $3m / \emptyset$  : 2,40 m

\*TURLENS Custom Optical Design & Manufacture (Lens for LED's )All technical data contained in this document are properties of "TURLENS". Turlens may to change the content without prior notice. \*\*\*\*