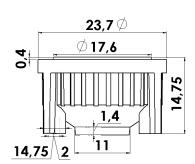

### \* Lens Material

- \* Optical Grade PMMA / PC Best Available Optical Efficiency: > 90 %, PMMA with UV Light Transmittance High Productivity with 2mm Thickness
- \* Operating Temperature: -40°C ~ + 80°C (upper limit +90°C) PMMA
- \* Operating Temperature:  $-40^{\circ}\text{C} \sim +90^{\circ}\text{C}$  (upper limit  $+100^{\circ}\text{C}$ ) PC
- \* Average transmittance in visible spectrum: 400nm~700nm> 90% (3mm thick PMMA)