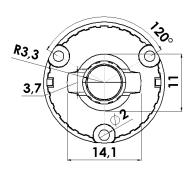

## \* Holder information

\* Operating Temperature: -40°C ~ + 110°C PC V2 & ROHS UV Resistant Flammability Standard: V2 (burning stops within 30 seconds on a vertical specimen; drips of flaming particles are allowed). High heat resistance