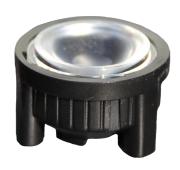

# **Datasheet**

Code: 45 D H 2 B 45 <sup>0</sup> Degree

LIGHTING PARAMETERS

Box Quantity : 100X8=800 PCS Box Size : 25\*25\*16 cm Box Total Kg -/+%3: 3,38 Kg PACKAGING

Datasheet

#### TECHNICAL DATA

Light Dimansion Parameters  $1m / \emptyset$ : 0,80 m

 $2m / \emptyset$ : 1,60 m  $3m / \emptyset$  : 2,40 m

\*TURLENS Custom Optical Design & Manufacture (Lens for LED's )All technical data contained in this document are properties of "TURLENS". Turlens may to change the content without prior notice. \*\*\*\*