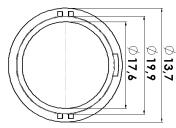

#### TECHNICAL DATA

Light Dimansion Parameters  $1m / \emptyset$ : 0,80 m

 $2m / \emptyset$ : 1,60 m  $3m / \emptyset$  : 2,40 m

\*TURLENS Custom Optical Design & Manufacture (Lens for LED's )All technical data contained in this document are properties of "TURLENS". Turlens may to change the content without prior notice. \*\*\*\*