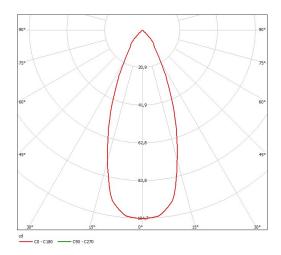

#### TECHNICAL DATA

Light Dimansion Parameters  $1m / \emptyset$ : 0,80 m

 $2m / \emptyset$ : 1,60 m  $3m / \emptyset$  : 2,40 m

\*TURLENS Custom Optical Design & Manufacture (Lens for LED's )All technical data contained in this document are properties of "TURLENS". Turlens may to change the content without prior notice. \*\*\*\*