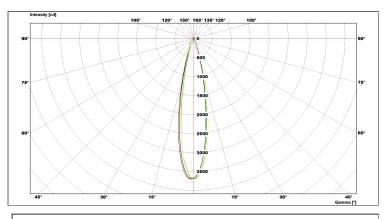

#### TECHNICAL DATA

Light Dimansion Parameters  $1\,m\,/\,\text{Ø}$  : 0,80 m $2m / \emptyset$  : 1,60 m  $3m / \emptyset$ : 2,40 m

\*TURLENS Custom Optical Design & Manufacture (Lens for LED's )All technical data contained in this document are properties of "TURLENS". Turlens may to change the content without prior notice.\*\*\*\*