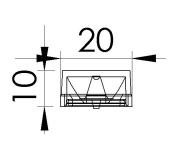

#### TECHNICAL DATA

Light Dimansion Parameters  $1\,m\,/\,\text{Ø}$  : 0,80 m $2m / \emptyset$  : 1,60 m  $3m / \emptyset$ : 2,40 m

\*TURLENS Custom Optical Design & Manufacture (Lens for LED's )All technical data contained in this document are properties of "TURLENS". Turlens may to change the content without prior notice.\*\*\*\*