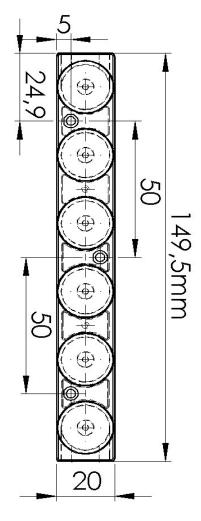

#### TECHNICAL DATA

Light Dimansion Parameters  $1\,m\,/\,\text{Ø}$  : 0,80 m $2m / \emptyset$  : 1,60 m  $3m / \emptyset$ : 2,40 m

\*TURLENS Custom Optical Design & Manufacture (Lens for LED's )All technical data contained in this document are properties of "TURLENS". Turlens may to change the content without prior notice.\*\*\*\*