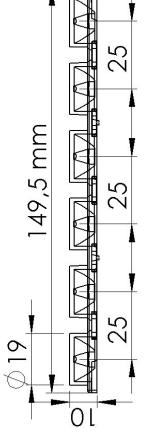

#### TECHNICAL DATA

Light Dimansion Parameters  $1\,m\,/\,\text{Ø}$  : 0,80 m $2m / \emptyset$  : 1,60 m  $3m / \emptyset$ : 2,40 m

\*TURLENS Custom Optical Design & Manufacture (Lens for LED's )All technical data contained in this document are properties of "TURLENS". Turlens may to change the content without prior notice.\*\*\*\*