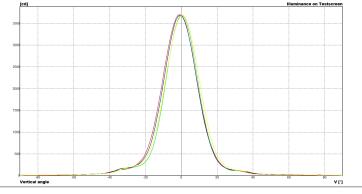

#### TECHNICAL DATA

Light Dimansion Parameters  $1\,m\,/\,\text{Ø}$  : 0,80 m $2m / \emptyset$  : 1,60 m  $3m / \emptyset$ : 2,40 m

\*TURLENS Custom Optical Design & Manufacture (Lens for LED's )All technical data contained in this document are properties of "TURLENS". Turlens may to change the content without prior notice.\*\*\*\*