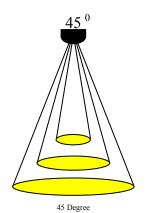

## **Datasheet**

Code: 6LBC45D

45 <sup>0</sup> Degree

#### TECHNICAL DATA

Light Dimansion Parameters  $1\,m\,/\,\text{Ø}$  : 0,80 m $2m / \emptyset$  : 1,60 m  $3m / \emptyset$ : 2,40 m

\*TURLENS Custom Optical Design & Manufacture (Lens for LED's )All technical data contained in this document are properties of "TURLENS". Turlens may to change the content without prior notice.\*\*\*\*